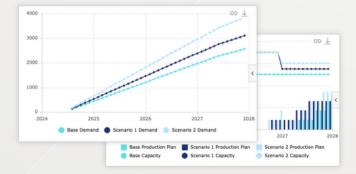

## Advanced scenario comparisons

Evaluating multiple scenarios has never been easier. Select any data field and compare multiple scenarios with your current plan to visualize potential supply chain planning implications for a more informed strategic decision-making process.