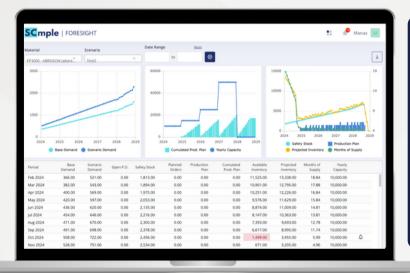

## Embrace the unknown with confidence.

SCmple Foresight is a comprehensive scenario planning solution with unparalleled capabilities for enhanced risk management and improved decision-making. Through real-time analysis and advanced functionalities, planners can simulate diverse scenarios and proactively adjust the supply plan to mitigate potential challenges and improve operational efficiency.

## Unlimited configurability

SCmple Foresight eliminates the uncertainty in planning for unforeseen challenges. It enables users to effortlessly adjust any input to generate highly tailored scenarios for optimal risk management and logistical readiness.