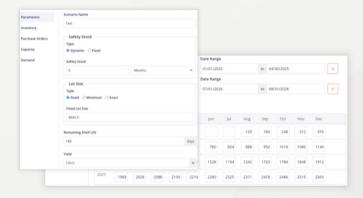

## Unlimited configurability

SCmple Foresight eliminates the uncertainty in planning for unforeseen challenges. It enables users to effortlessly adjust any input to generate highly tailored scenarios for optimal risk management and logistical readiness.