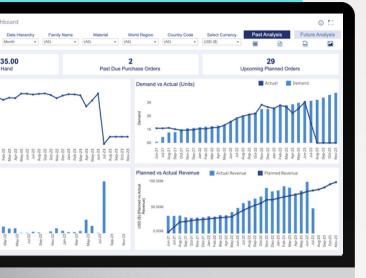

#### **Features**

SCmple streamlines both emerging and growing supply chains by enabling supply planning based on best practices, coupled with advanced analytics and real-time data visualization. SCmple serves as a rapid digital transformation tool that reduces guesswork, strategically plans for critical materials and products, and facilitates data-driven decision-making.

Master Data Management

Sales & Operations Planning

Supply & Demand Planning

**Obsolescence Planning** 

Scenario Planning

**Analytics & Reporting**